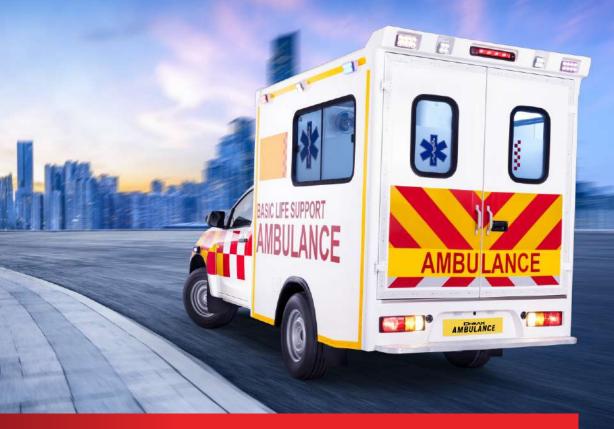

# YOUR TRUSTED RESPONDER

### SAFETY & COMFORT -ALWAYS, EVERYWHERE

- Dual airbags for driver and co-driver.
- Safety features: TCS, ESC, HDC, EBD, EBA, BOS, ABS.

- Enhanced safety and comfort during transport.
- Power steering for precise control.
- Intrusion protection beam for cabin.
- Car like interiors with airconditioned driver's cabin.
- Seat belt warning for driver & co-driver.