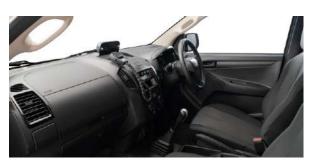

### SAFETY & COMFORT -ALWAYS, EVERYWHERE

- Dual airbags for driver and co-driver.
- Safety features: TCS, ESC, HDC, EBD, EBA, BOS, ABS.

- Enhanced safety and comfort during transport.
- Power steering for precise control.
- Intrusion protection beam for cabin.
- Car like interiors with airconditioned driver's cabin.
- Seat belt warning for driver & co-driver.