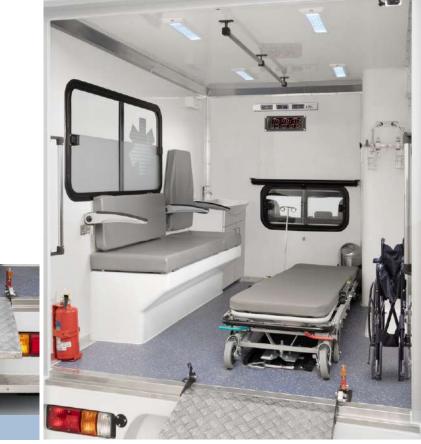

## **DESIGNED TO LAST**

A fully GRP patient cabin with anti-bacterial, anti-rust interiors, PUF insulated for optimal temperature control.

Easy Ramp access

Globally proven Isuzu iGRIP platform

#### **AIS-125 TYPE C** APPROVED DESIGN

- Intuitive controls for easy operation.
- Accessible and strategically placed storage areas.
- Spacious interior for maximum accessibility.
- Anti-bacterial, Anti-rust.
- Comfortable doctor and attender seat.
- Equipped with provision for storage, having ample LED lighting.

#### **COMFORTABLE** FOR PATIENTS AND PARAMEDICS

Superior suspension reduces the vibration & harshness, increasing the comfort of the patient.

- Spacious interiors.
- Ample room for paramedics to work efficiently.
- Ergonomic seating for paramedic comfort.
- Low NVH levels ensuring comfort.
- Comfortable seating & spacious.

#### ENGINEERED TO MEET BASIC LIFE SUPPORT MEDICAL NEEDS

Oxygen manifold source and delivery system

- Designed for rapid response and reliable transportation.
- Mandatory warning lights, flashers, lights and PA system.
- Autoloading stretcher cum trolley.

#### **DESIGNED** FOR VERSATILITY\*

- Provision for customizable storage compartments.
- Wide range of optional medical equipment can be accommodated.
- Provision for oxygen cylinders and foot operated wash basin.
- > Air-conditioned patient compartment (optional).