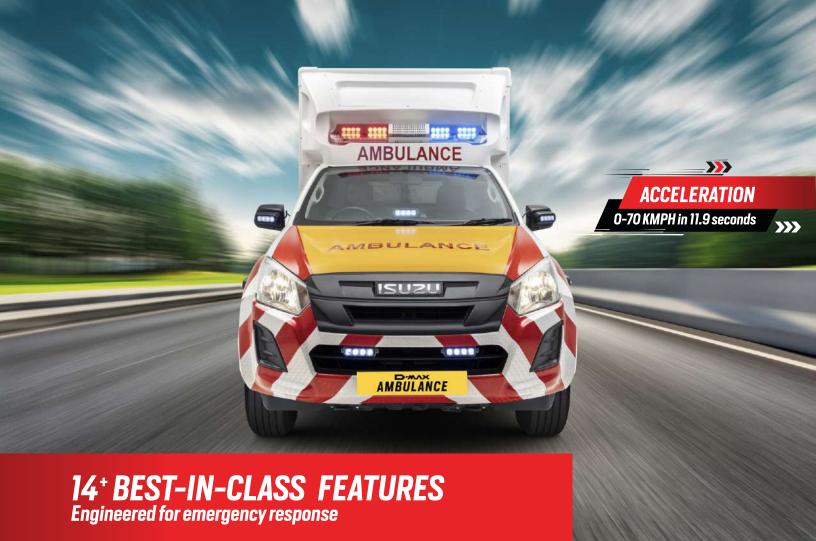

# **YOUR LIFELINE**

AIS-125 approved type C Basic Life Support Ambulance

Type C Ambulance built on ISUZU iGRIP platform on a tough ladder frame chassis

Suited for both urban and rural usage

6 speed Manual Transmission

## **DESIGNED TO LAST**

A fully GRP patient cabin with anti-bacterial, anti-rust interiors, PUF insulated for optimal temperature control.

Easy Ramp access

Globally proven Isuzu iGRIP platform

#### **AIS-125 TYPE C** APPROVED DESIGN

- Intuitive controls for easy operation.
- Accessible and strategically placed storage areas.
- Spacious interior for maximum accessibility.
- Anti-bacterial, Anti-rust.
- Comfortable doctor and attender seat.
- Equipped with provision for storage, having ample LED lighting.