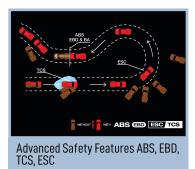

### SAFETY & COMFORT -ALWAYS, EVERYWHERE

- Dual airbags for driver and co-driver.
- Safety features: TCS, ESC, HDC, EBD, EBA, BOS, ABS.

- Enhanced safety and comfort during transport.
- Power steering for precise control.
- Intrusion protection beam for cabin.
- Car like interiors with airconditioned driver's cabin.
- Seat belt warning for driver & co-driver.

| Features                                                                       | D-MAX<br>Ambulance   |
|--------------------------------------------------------------------------------|----------------------|
| Styling                                                                        |                      |
| AIS-125 compliant Fully Built Ambulance Type C                                 | Std                  |
| Aerodynamic design                                                             | Std                  |
| Performance                                                                    |                      |
| Powerful engine with flat Torque curve                                         | Std                  |
| Isuzu Gravity Response Intelligent Platform                                    | Std                  |
| High Ride Suspension                                                           | Std                  |
| Comfort and Convenience                                                        |                      |
| PUF Insulated Glass Reinforced Plastic (GRP) Body Panels                       | Std                  |
| Durable, Light Weight Globally sourced Body Panels                             | Std                  |
| Hygenic, Rust free patient compartment                                         | Std                  |
| ISS (IDLE STOP SYSTEM )                                                        | Std                  |
| Twin Cockpit Ergonomic Cabin Design                                            | Std                  |
| Front Wrap around Bucket Seat                                                  | Std                  |
| 6-Way Manually Adjustable Driver Seat                                          | Std                  |
| Adjustable Headrests                                                           | Std                  |
| High Quality Fabric Upholstery for Driver and Co-Driver seats                  | Std                  |
| Driver Cabin Air-Conditioning (with dust and pollen                            | Ctd                  |
| filter)                                                                        | Std                  |
| 3D Electro Luminiscent Meters with Multi-Information Display                   | Std                  |
| Multiple Cup Holders and Storage Compartments                                  | Std                  |
| Gear Shift Indicator                                                           | Std                  |
| DPD & SCR Level Indicators                                                     | Std                  |
| Safety and Security                                                            |                      |
| Anti-Skid Brake System (ABS) with Electronic Brake<br>force Distribution (EBD) | Std                  |
| Electronic Stability Control (ESC)                                             | Std                  |
| Traction Control System (TCS)                                                  | Std                  |
| Hill Descent Control (HDC)                                                     | Std                  |
| Emergency Brake Assist (EBA)                                                   | Std                  |
| Brake Override System (BOS)                                                    | Std                  |
| Dual Front Airbags for Driver and Co-Driver                                    | Std                  |
| Pre Tensioners with Load Limiters for front Seat Belts                         | Std                  |
| 3 Point Seatbelts (Driver and co-driver)                                       | Std                  |
| Occupant Detection Sensor (Driver and co-driver)                               | Std                  |
| Engine Immobiliser                                                             | Std                  |
| Pedestrian Friendly Front Fascia                                               | Std                  |
| Collapsible Steering column                                                    | Std                  |
| Driver and Co-Driver Seat Belt Warning                                         | Std                  |
| Warning Lamps and Buzzers                                                      | Std                  |
| Optional Fitment items (With additional cost)                                  |                      |
| Wash basin and Water Tank                                                      | Ontional             |
| Patient Compartment Air-Conditioning                                           | Optional<br>Optional |
| Additional medicine Storage Compartments as needed                             | Optional             |
|                                                                                |                      |
| Digital Clock in patient compartment                                           | Optional<br>Optional |
| GPS Tracking device                                                            | Optional             |