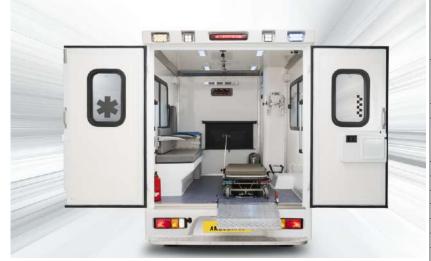

#### **COMFORTABLE** FOR PATIENTS AND PARAMEDICS

Superior suspension reduces the vibration & harshness, increasing the comfort of the patient.

- Spacious interiors.
- Ample room for paramedics to work efficiently.
- Ergonomic seating for paramedic comfort.
- Low NVH levels ensuring comfort.
- Comfortable seating & spacious.

#### ENGINEERED TO MEET BASIC LIFE SUPPORT MEDICAL NEEDS

Oxygen manifold source and delivery system

- Designed for rapid response and reliable transportation.
- Mandatory warning lights, flashers, lights and PA system.
- Autoloading stretcher cum trolley.

#### **DESIGNED** FOR VERSATILITY\*

- Provision for customizable storage compartments.
- Wide range of optional medical equipment can be accommodated.
- Provision for oxygen cylinders and foot operated wash basin.
- > Air-conditioned patient compartment (optional).