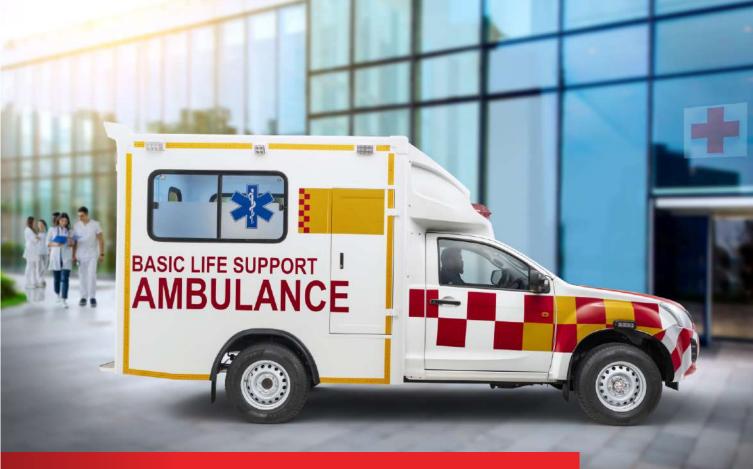

# **YOUR LIFELINE**

AIS-125 approved type C Basic Life Support Ambulance

Type C Ambulance built on ISUZU iGRIP platform on a tough ladder frame chassis

Suited for both urban and rural usage

6 speed Manual Transmission