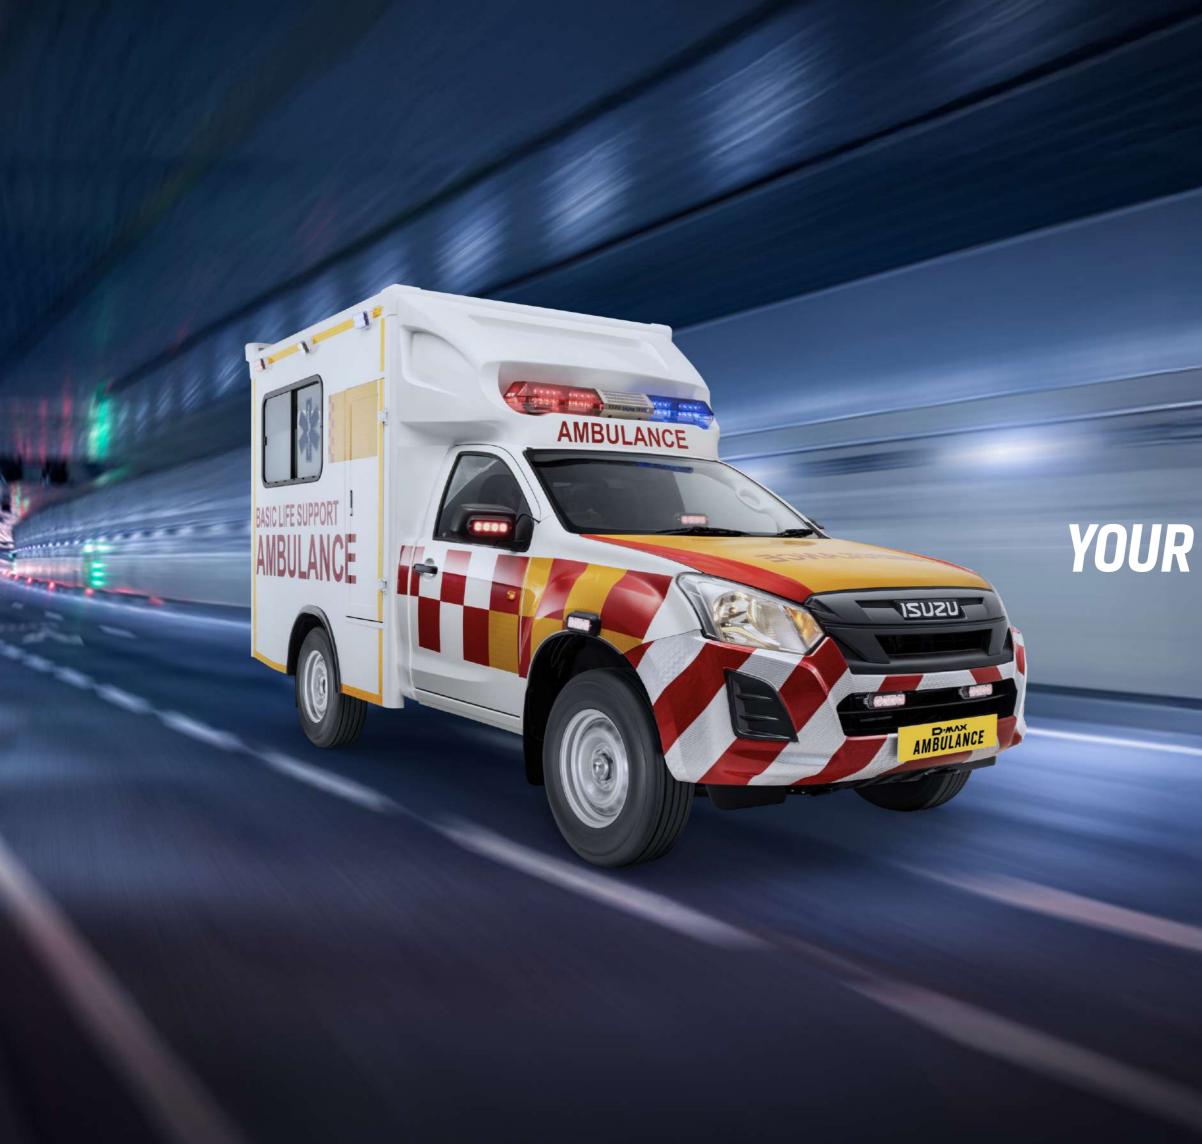

# **YOUR LIFELINE**

AIS-125 approved type C Basic Life Support Ambulance

Type C Ambulance built on ISUZU iGRIP platform on a tough ladder frame chassis

Suited for both urban and rural usage

6 speed Manual Transmission

# YOUR TRUSTED RESPONDER