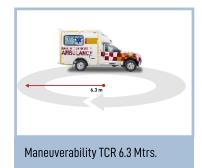

# **YOUR LIFELINE**







AIS-125 approved type C Basic Life Support Ambulance



Type C Ambulance built on ISUZU iGRIP platform on a tough ladder frame chassis



Suited for both urban and rural usage











6 speed Manual Transmission



2 Airbags





#### 16" Bigger Wheels



AM

AMBULANCE

•

## **DESIGNED TO LAST**



A fully GRP patient cabin with anti-bacterial, anti-rust interiors, PUF insulated for optimal temperature control.

Easy Ramp access

Globally proven Isuzu iGRIP platform

#### **AIS-125 TYPE C** APPROVED DESIGN

- Intuitive controls for easy operation.
- Accessible and strategically placed storage areas.
- Spacious interior for maximum accessibility.
- Anti-bacterial, Anti-rust.
- Comfortable doctor and attender seat.
- Equipped with provision for storage, having ample LED lighting.



\*Certain items are not part of standard equipments/ Multiple options for fabrication available inside the patient compartment.

**BASIC LIFE SUPPOR** 



# YOUR TRUSTED RESPONDER



### SAFETY & COMFORT -ALWAYS, EVERYWHERE

- Dual a