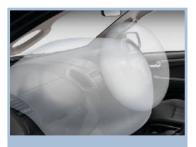

2 Airbags

### SAFETY & COMFORT -ALWAYS, EVERYWHERE

- Dual airbags for driver and co-driver.
- Safety features: TCS, ESC, HDC, EBD, EBA, BOS, ABS.

- Enhanced safety and comfort during transport.
- Power steering for precise control.
- Intrusion protection beam for cabin.
- Car like interiors with airconditioned driver's cabin.
- Seat belt warning for driver & co-driver.