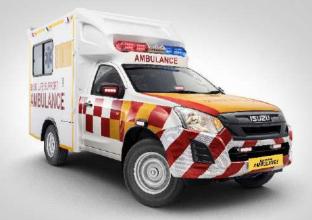

# **YOUR LIFELINE**

AIS-125 approved type C Basic Life Support Ambulance

Type C Ambulance built on ISUZU iGRIP platform on a tough ladder frame chassis

Suited for both urban and rural usage

6 speed Manual Transmission

## **DESIGNED TO LAST**

A fully GRP patient cabin with anti-bacterial, anti-rust interiors, PUF insulated for optimal temperature control.

Easy Ramp access

Globally proven Isuzu iGRIP platform