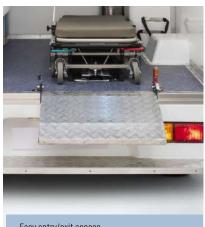

operation.
- Accessible and strategically placed storage areas.
- Spacious interior for maximum accessibility.
- Anti-bacterial, Anti-rust.
- Comfortable doctor and attender seat.
- Equipped with provision for storage, having ample LED lighting.



\*Certain items are not part of standard equipments/ Multiple options for fabrication available inside the patient compartment.

**BASIC LIFE SUPPOR** 



# YOUR TRUSTED RESPONDER



### SAFETY & COMFORT -ALWAYS, EVERYWHERE

- Dual airbags for driver and co-driver.
- Safety features: TCS, ESC, HDC, EBD, EBA, BOS, ABS.



- Enhanced safety and comfort during transport.
- Power steering for precise control.
- Intrusion protection beam for cabin.
- Car like interiors with airconditioned driver's cabin.
- Seat belt warning for driver & co-driver.



Easy entry/exit access



#### **COMFORTABLE** FOR PATIENTS AND PARAMEDICS

Superior suspension reduces the vibration & harshness, increasing the comfort of the patient.

- Spacious interiors.
- Ample room for paramedics to work efficiently.
- Ergonomic seating for paramedic comfort.
- Low NVH levels ensuring comfort.
- Comfortable seating & spacious.

\*Images shown are for representative purposes.



#### ENGINEERED TO MEET BASIC LIFE SUPPORT MEDICAL NEEDS







Oxygen manifold source and delivery system



- Designed for rapid response and reliable transportation.
- Mandatory warning lights, flashers, lights and PA system.
- Autoloading stretcher cum trolley.

Fire extinguisher.

- Ready to handle basic emergency situation.
- > Additional battery & charger.





#### **DESIGNED** FOR