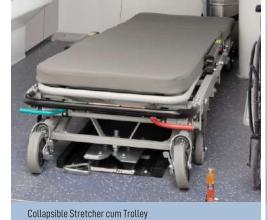

#### ENGINEERED TO MEET BASIC LIFE SUPPORT MEDICAL NEEDS

Oxygen manifold source and delivery system

- Designed for rapid response and reliable transportation.
- Mandatory warning lights, flashers, lights and PA system.
- Autoloading stretcher cum trolley.