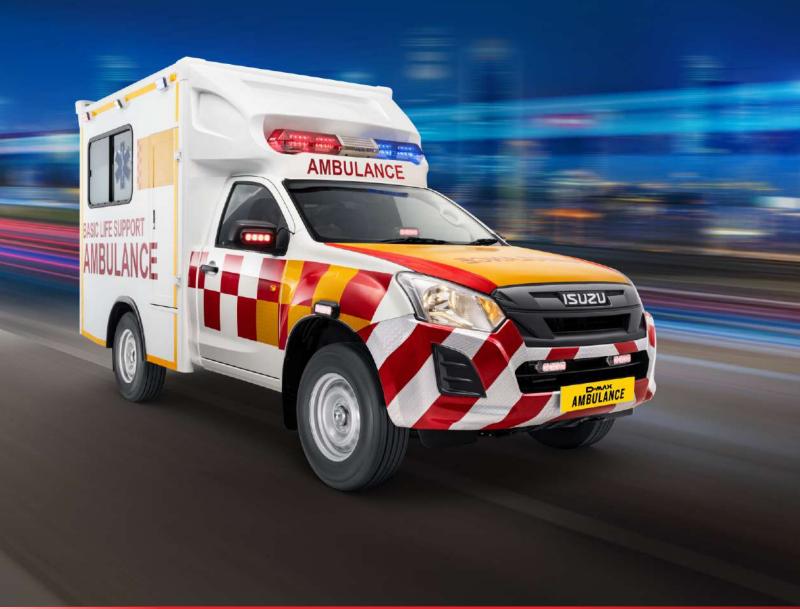

# **YOUR LIFELINE**

AIS-125 approved type C Basic Life Support Ambulance

Type C Ambulance built on ISUZU iGRIP platform on a tough ladder frame chassis

Suited for both urban and rural usage

6 speed Manual Transmission

## **DESIGNED TO LAST**

A fully GRP patient cabin with anti-bacterial, anti-rust interiors, PUF insulated for optimal temperature control.

Easy Ramp access

Globally proven Isuzu iGRIP platform

#### **AIS-125 TYPE C** APPROVED DESIGN

- Intuitive controls for easy operation.
- Accessible and strategically placed storage areas.
- Spacious interior for maximum accessibility.
- Anti-bacterial, Anti-rust.
- Comfortable doctor and attender seat.
- Equipped with provision for storage, having ample LED lighting.

### SAFETY & COMFORT -ALWAYS, EVERYWHERE

- Dual airbags for driver and co-driver.
- Safety features: TCS, ESC, HDC, EBD, EBA, BOS, ABS.

- Enhanced safety and comfort during transport.
- Power steering for precise control.
- Intrusion protection beam for cabin.
- Car like interiors with airconditioned driver's cabin.
- Seat belt warning for driver & co-driver.

#### **COMFORTABLE** FOR PATIENTS AND PARAMEDICS

Superior suspension reduces the vibration & harshness, increasing the comfort of the patient.

- Spacious interiors.
- Ample room for paramedics to work efficiently.
- Ergonomic seating for paramedic comfort.
- Low NVH levels ensuring comfort.
- Comfortable seating & spacious.

#### ENGINEERED TO MEET BASIC LIFE SUPPORT MEDICAL NEEDS

Oxygen manifold source and delivery system

- Designed for rapid response and reliable transportation.
- Mandatory warning lights, flashers, lights and PA system.
- Autoloading stretcher cum trolley.

#### **DESIGNED** FOR VERSATILITY\*

- Provision for customizable storage compartments.
- Wide range of optional medical equipment can be accommodated.
- Provision for oxygen cylinders and foot operated wash basin.
- > Air-conditioned patient compartment (optional).