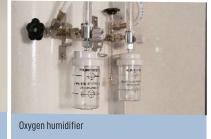

#### ENGINEERED TO MEET BASIC LIFE SUPPORT MEDICAL NEEDS

Oxygen manifold source and delivery system

- Designed for rapid response and reliable transportation.
- Mandatory warning lights, flashers, lights and PA system.
- Autoloading stretcher cum trolley.